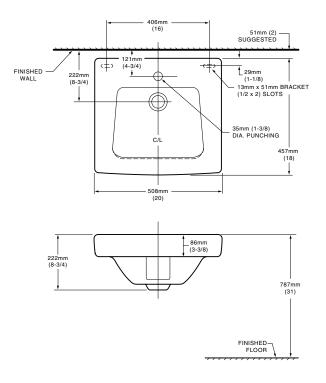

## 0194.225 EXPOSED BRACKET SUPPORT VARIATION

IMPORTANT: Dimensions of fixtures are nominal and may vary within the range of tolerances established by ANSI Standard A112.19.2. These measurements are subject to change or cancellation. No responsibility is assumed for use of superseded or voided pages.